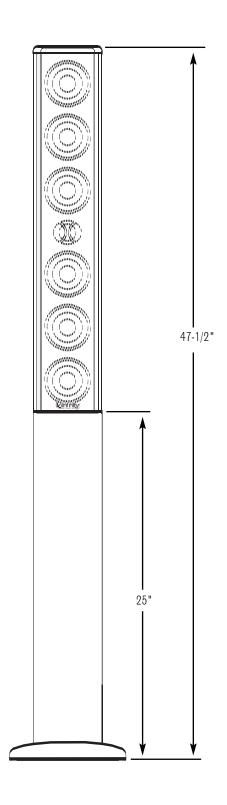

## Installing the TSS-SAT4000

#### Step One

Remove the bottom end cap of the speaker by unscrewing the single center screw (Allen wrench included with satellite).

### Step Two

Attach alignment pin to stand, and run speaker wire up stand. **NOTE:** Needle-nose pliers may be required.

Align and insert the alignment pin into the bottom of the speaker.

# Step Four

Tighten the bolts on the bottom as shown. It's recommended that two people perform this step so that the speaker is supported while it's on its side and the bolts are being tightened. Attach speaker wire as described in TSS-SAT4000 Owner's Manual.